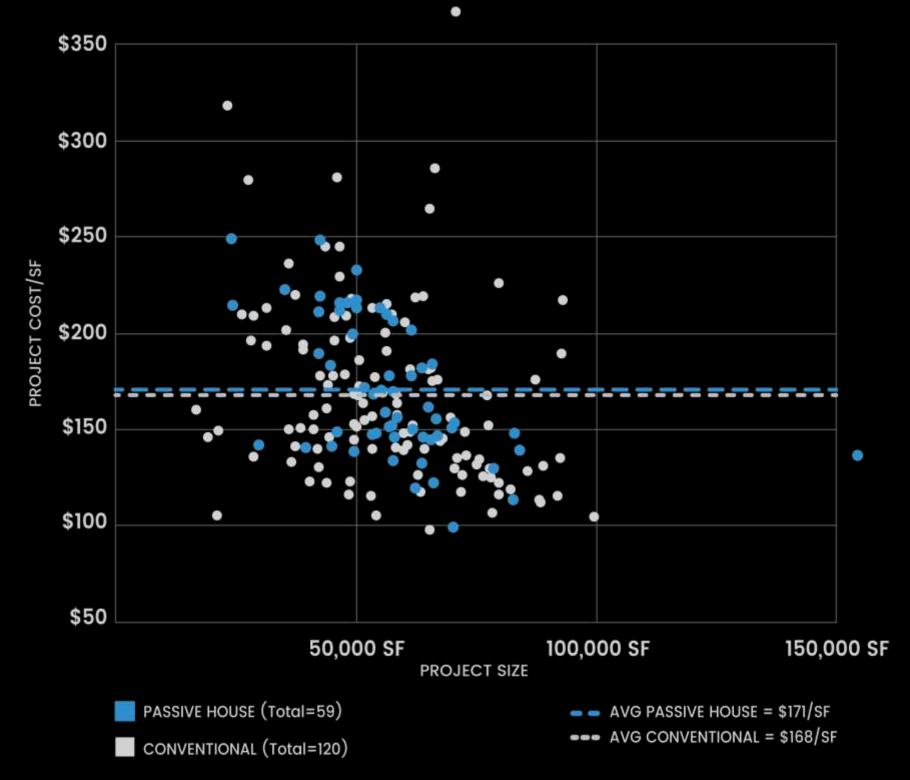

### **Cost Comparable**

Proposed PHFA Project 2015-2016 Construction Cost (Projected) Passive House vs Conventional – Less than 2% cost difference.

Nicholson Kovalchick Architects / nkarch.com