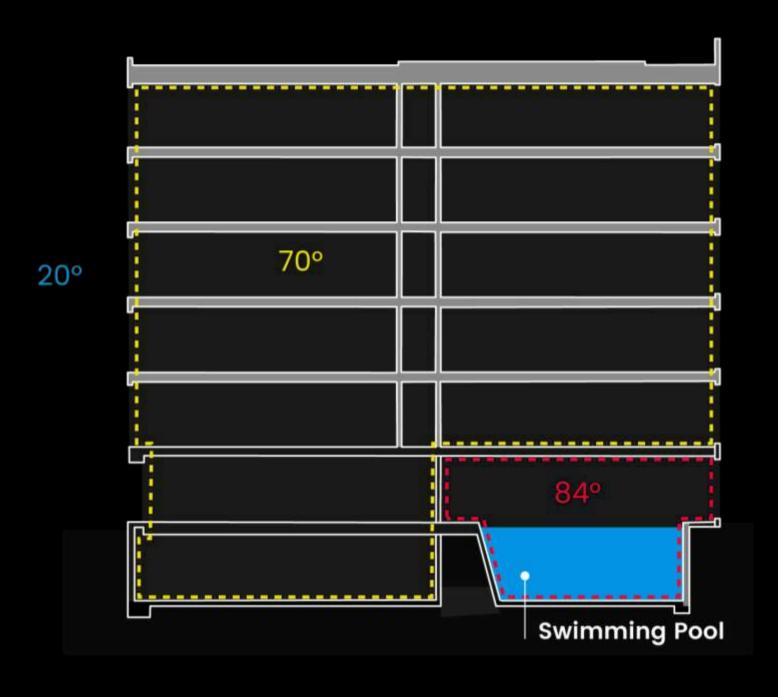

nal – Less than 2% cost difference.



Nicholson Kovalchick Architects / nkarch.com

## **Cost Comparable**

Proposed PHFA Project 2015-2016 Construction Cost (Projected) Awarded Passive House Projects in Green.



#### **HVAC**

# Savings Offset Costs ~106%

Ideally...



#### **NK ARCHITECTS**

### EcoProforma



#### **WALLS**

### **Evolution of a Wall**

**Understanding the ideal wall** 



#### THERMAL BREAKS

# **Steel to Steel**



Photo Courtesy of Armatherm

#### **WINDOWS**



- 1: Windows should be energy neutral
- 2: Minimize heat gains in summer
- 3: Maximize heat gains in winter

#### **HVAC**

# **Conventional Approach**

**Exhaust penetrations leak conditioned air** 



#### **HVAC**

# Ventilation Solutions

Floor-by-Floor



#### **HOT WATER**

# Swimming Pool Strategy



# Thank you.

brandon@nkarch.com