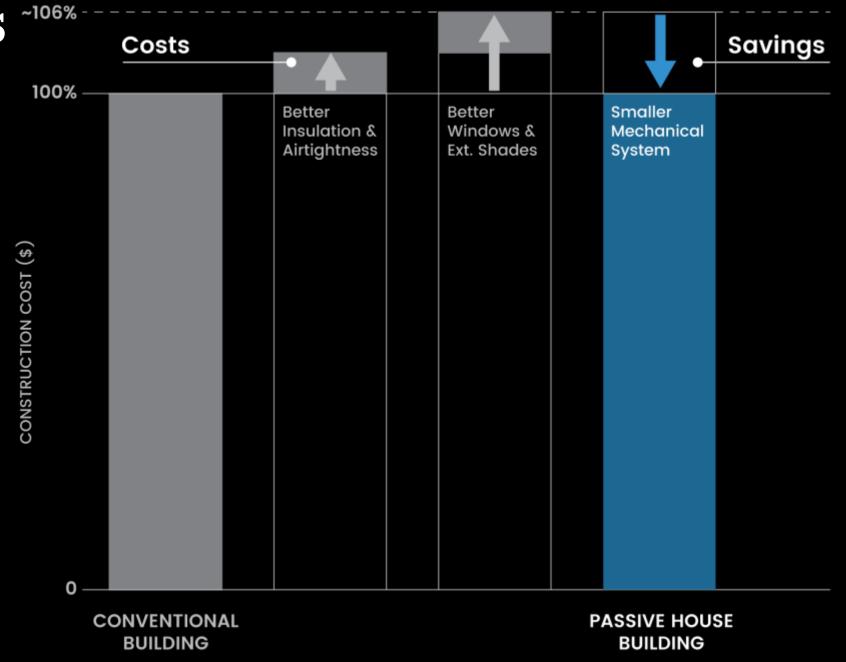

ed Building Philosophy
- 2. A Means to Hit the Target



# Science Based

**Passive House is Building Physics** 



## Model Matches Performance

Predictable Results
Non-Passivhaus vs. Passivhaus Energy
Consumption

Mary 1003 THRONGH BUILDING HONDRING HONDR

























# Cost Comparable

Proposed PHFA Project 2015-2016 Construction Cost (Projected)





Nicholson Kovalchick Architects / nkarch.com

### **Cost Comparable**

Proposed PHFA Project 2015-2016 Construction Cost (Projected) Passive House vs Conventional – Less than 2% cost difference.



Nicholson Kovalchick Architects / nkarch.com

## **Cost Comparable**

Proposed PHFA Project 2015-2016 Construction Cost (Projected) Awarded Passive House Projects in Green.



#### **HVAC**

# Savings Offset Costs ~106%

Ideally...



#### **NK ARCHITECTS**

### EcoProforma



#### **WALLS**

### **Evolution of a Wall**

**Understanding the ideal wall** 



#### THERMAL BREAKS

# **Steel to Steel**



Photo Courtesy of Armatherm

#### **WINDOWS**



- 1: Windows should be energy neutral
- 2: Minimize heat gains in summer
- 3: Maximize heat gains in winter

#### **HVAC**

# **Conventional Approach**

**Exhaust penetrations leak conditioned air** 



#### **HVAC**

# Ventilation Solutions

Floor-by-Floor



#### **HOT WATER**

# Swimming Pool Strategy



# Thank you.

brandon@nkarch.com