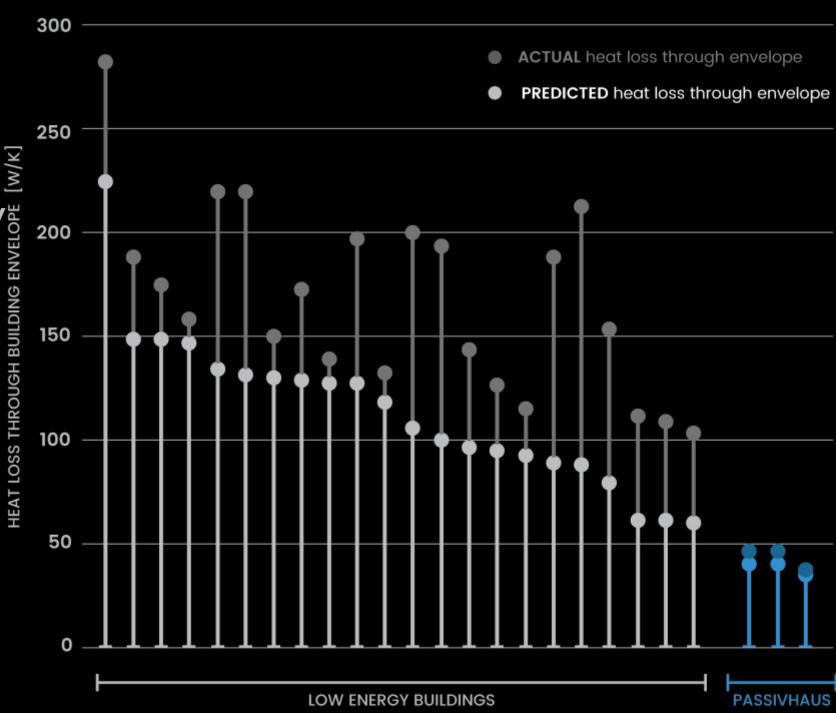

## Model Matches Performance

Predictable Results
Non-Passivhaus vs. Passivhaus Energy
Consumption

Mary 1003 THRONGH BUILDING HONDRING HONDR