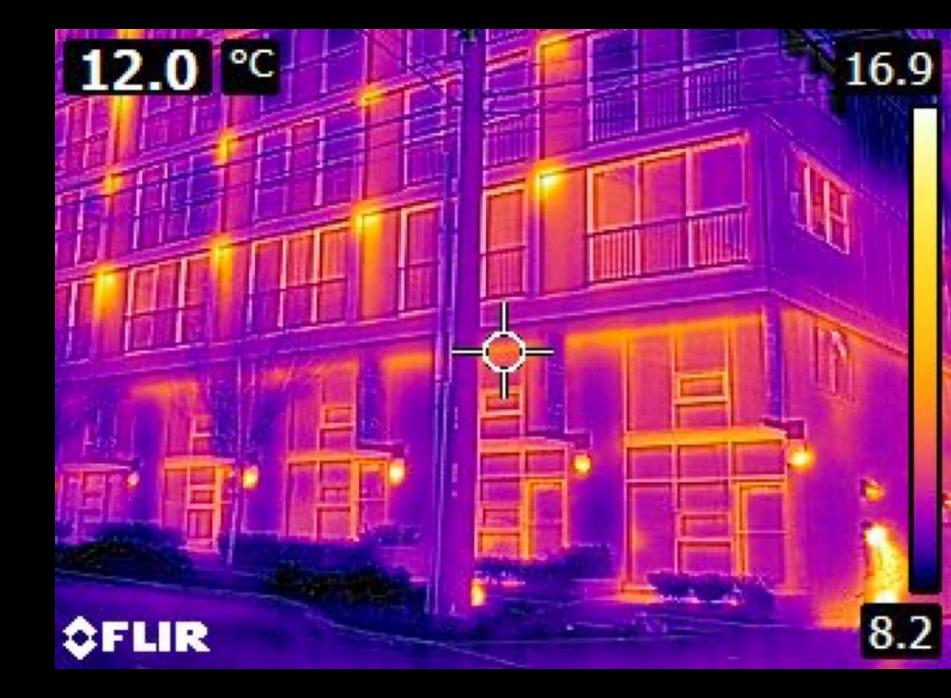

ost Comparable**

Proposed PHFA Project 2015-2016 Construction Cost (Projected) Passive House vs Conventional – Less than 2% cost difference.



Nicholson Kovalchick Architects / nkarch.com

## **Cost Comparable**

Proposed PHFA Project 2015-2016 Construction Cost (Projected) Awarded Passive House Projects in Green.



#### **HVAC**

# Savings Offset Costs ~106%

Ideally...



#### **NK ARCHITECTS**

### EcoProforma



#### **WALLS**

### **Evolution of a Wall**

**Understanding the ideal wall** 



#### THERMAL BREAKS

# **Steel to Steel**



Photo Courtesy of Armatherm

#### **WINDOWS**



- 1: Windows should be energy neutral
- 2: Minimize heat gains in summer
- 3: Maximize heat gains in winter

#### **HVAC**

# **Conventional Approach**

**Exhaust penetrations leak conditioned air** 



#### **HVAC**

# Ventilation Solutions

Floor-by-Floor



#### **HOT WATER**

# Swimming Pool Strategy



# Thank you.

brandon@nkarch.com