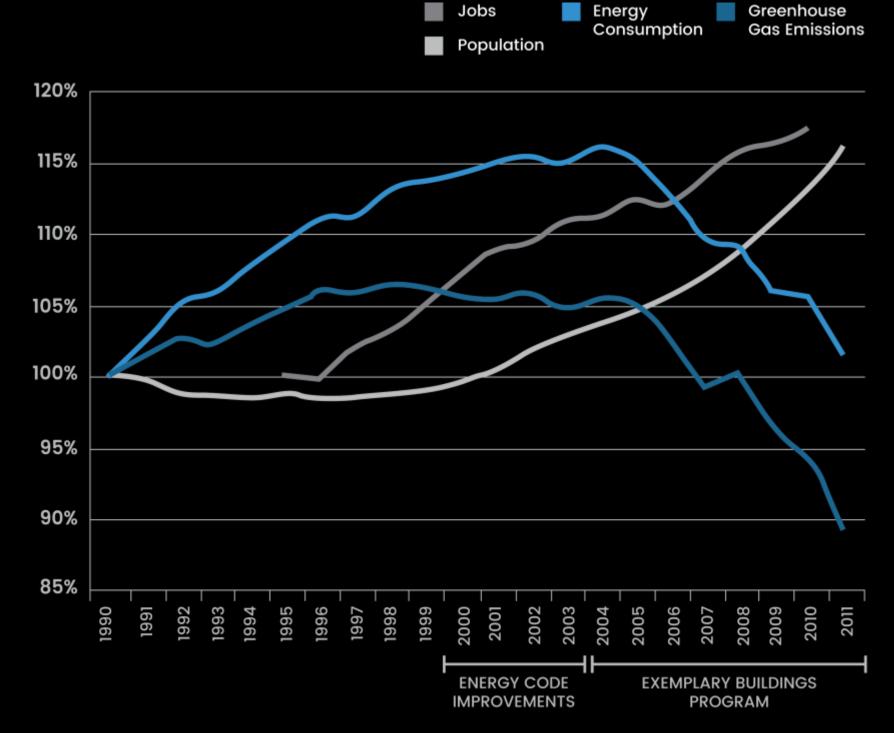

### Brussels

Energy Use and Greenhouse Gas Emissions in Brussels since 1990 with climate correction.