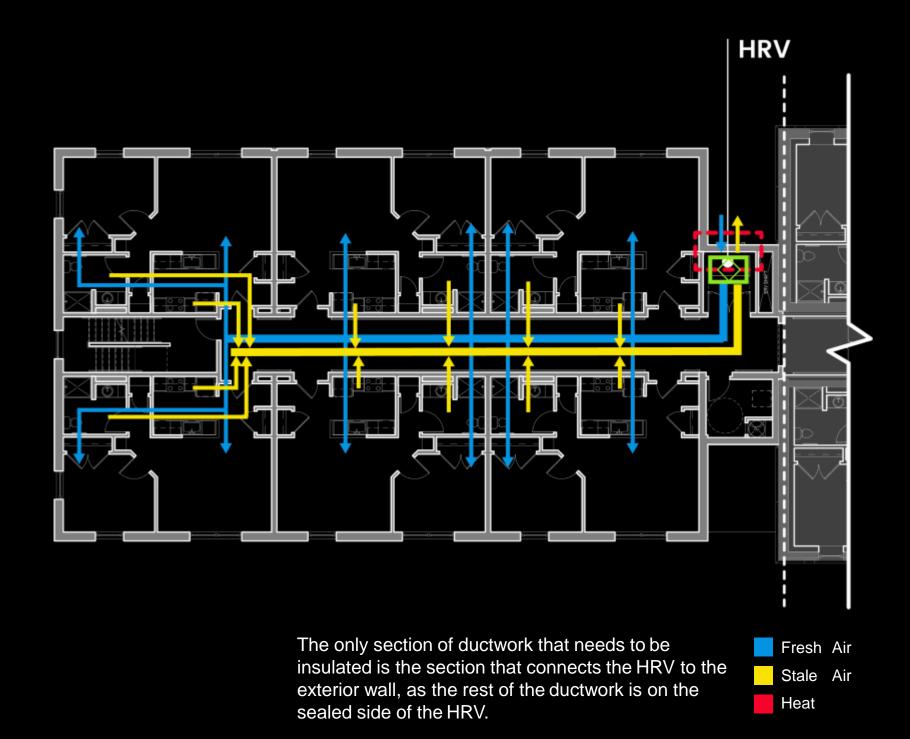

tion Cost (Projected) Passive House vs Conventional – Less than 2% cost difference.



Nicholson Kovalchick Architects / nkarch.com

## **Cost Comparable**

Proposed PHFA Project 2015-2016 Construction Cost (Projected) Awarded Passive House Projects in Green.



#### **HVAC**

# Savings Offset Costs ~106%

Ideally...



#### **NK ARCHITECTS**

### EcoProforma



#### **WALLS**

### **Evolution of a Wall**

**Understanding the ideal wall** 



#### THERMAL BREAKS

# **Steel to Steel**



Photo Courtesy of Armatherm

#### **WINDOWS**



- 1: Windows should be energy neutral
- 2: Minimize heat gains in summer
- 3: Maximize heat gains in winter

#### **HVAC**

# **Conventional Approach**

**Exhaust penetrations leak conditioned air** 



#### **HVAC**

# Ventilation Solutions

Floor-by-Floor



#### **HOT WATER**

# Swimming Pool Strategy



# Thank you.

brandon@nkarch.com