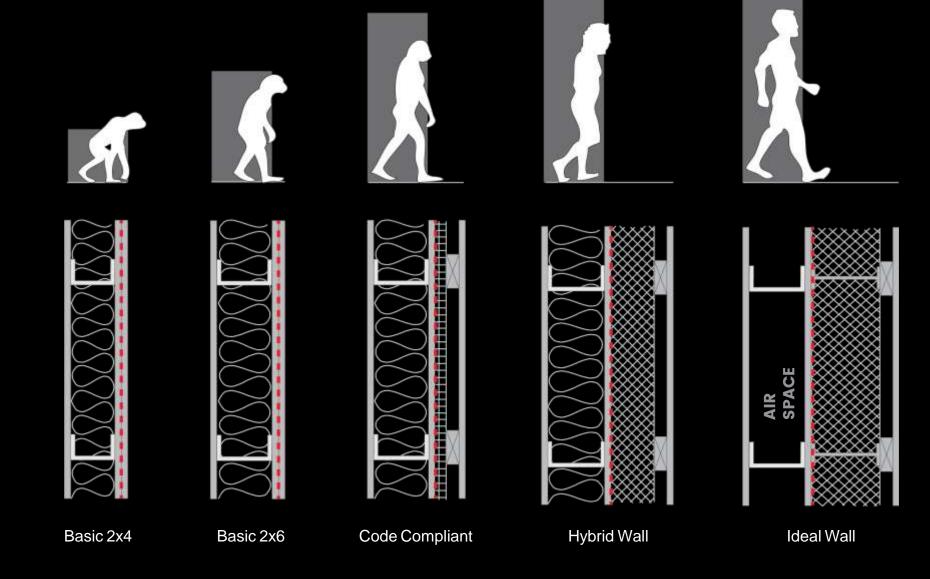

Matches Performance

Predictable Results
Non-Passivhaus vs. Passivhaus Energy
Consumption

Mary 1003 THRONGH BUILDING HONDRING HONDR

























# Cost Comparable

Proposed PHFA Project 2015-2016 Construction Cost (Projected)





Nicholson Kovalchick Architects / nkarch.com

### **Cost Comparable**

Proposed PHFA Project 2015-2016 Construction Cost (Projected) Passive House vs Conventional – Less than 2% cost difference.



Nicholson Kovalchick Architects / nkarch.com

## **Cost Comparable**

Proposed PHFA Project 2015-2016 Construction Cost (Projected) Awarded Passive House Projects in Green.



#### **HVAC**

# Savings Offset Costs ~106%

Ideally...



#### **NK ARCHITECTS**

### EcoProforma



#### **WALLS**

### **Evolution of a Wall**

**Understanding the ideal wall** 



#### THERMAL BREAKS

# **Steel to Steel**



Photo Courtesy of Armatherm

#### **WINDOWS**



- 1: Windows should be energy neutral
- 2: Minimize heat gains in summer
- 3: Maximize heat gains in winter

#### **HVAC**

# **Conventional Approach**

**Exhaust penetrations leak conditioned air** 



#### **HVAC**

# Ventilation Solutions

Floor-by-Floor



#### **HOT WATER**

# Swimming Pool Strategy



# Thank you.

brandon@nkarch.com