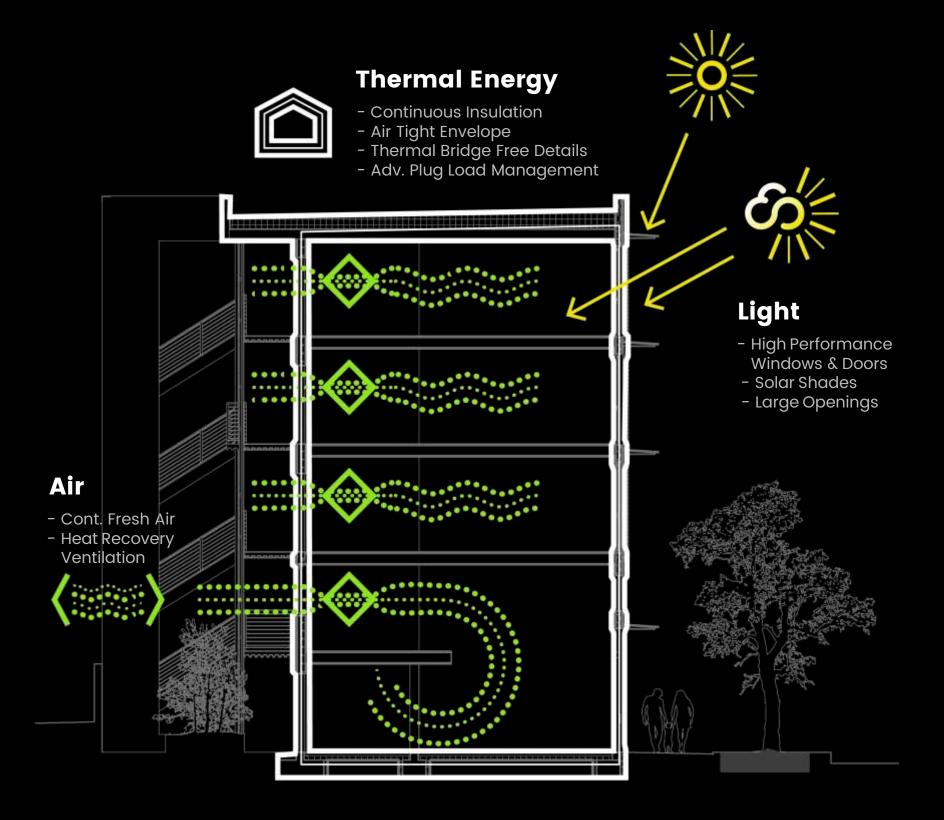

### What is it?

- 1. A Science-Based Building Philosophy
- 2. A Means to Hit the Target

# Science Based

**Passive House is Building Physics** 