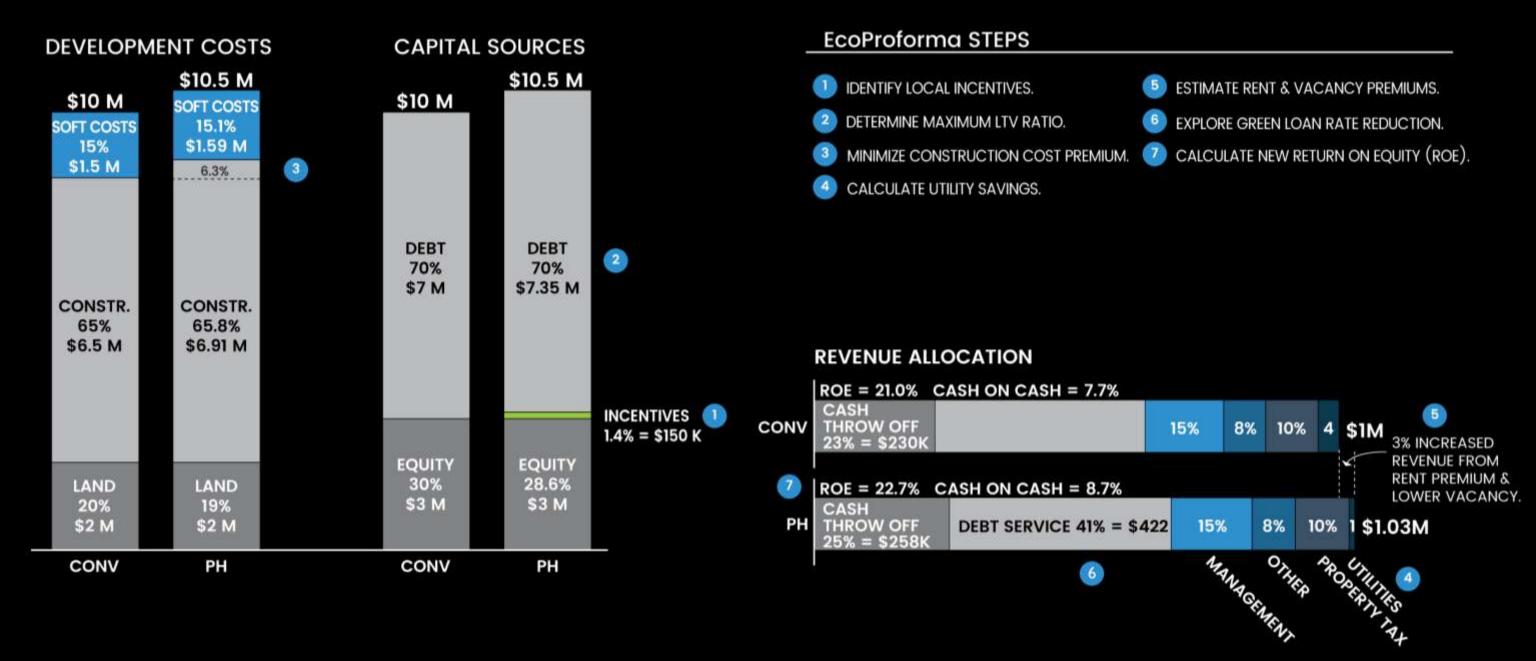

the Target



# Science Based

**Passive House is Building Physics** 



## Model Matches Performance

Predictable Results
Non-Passivhaus vs. Passivhaus Energy
Consumption

Mary 1003 THRONGH BUILDING HONDRING HONDR

























# Cost Comparable

Proposed PHFA Project 2015-2016 Construction Cost (Projected)





Nicholson Kovalchick Architects / nkarch.com

### **Cost Comparable**

Proposed PHFA Project 2015-2016 Construction Cost (Projected) Passive House vs Conventional – Less than 2% cost difference.



Nicholson Kovalchick Architects / nkarch.com

## **Cost Comparable**

Proposed PHFA Project 2015-2016 Construction Cost (Projected) Awarded Passive House Projects in Green.



#### **HVAC**

# Savings Offset Costs ~106%

Ideally...



#### **NK ARCHITECTS**

### EcoProforma



#### **WALLS**

### **Evolution of a Wall**

**Understanding the ideal wall** 



#### THERMAL BREAKS

# **Steel to Steel**



Photo Courtesy of Armatherm

#### **WINDOWS**



- 1: Windows should be energy neutral
- 2: Minimize heat gains in summer
- 3: Maximize heat gains in winter

#### **HVAC**

# **Conventional Approach**

**Exhaust penetrations leak conditioned air** 



#### **HVAC**

# Ventilation Solutions

Floor-by-Floor



#### **HOT WATER**

# Swimming Pool Strategy



# Thank you.

brandon@nkarch.com