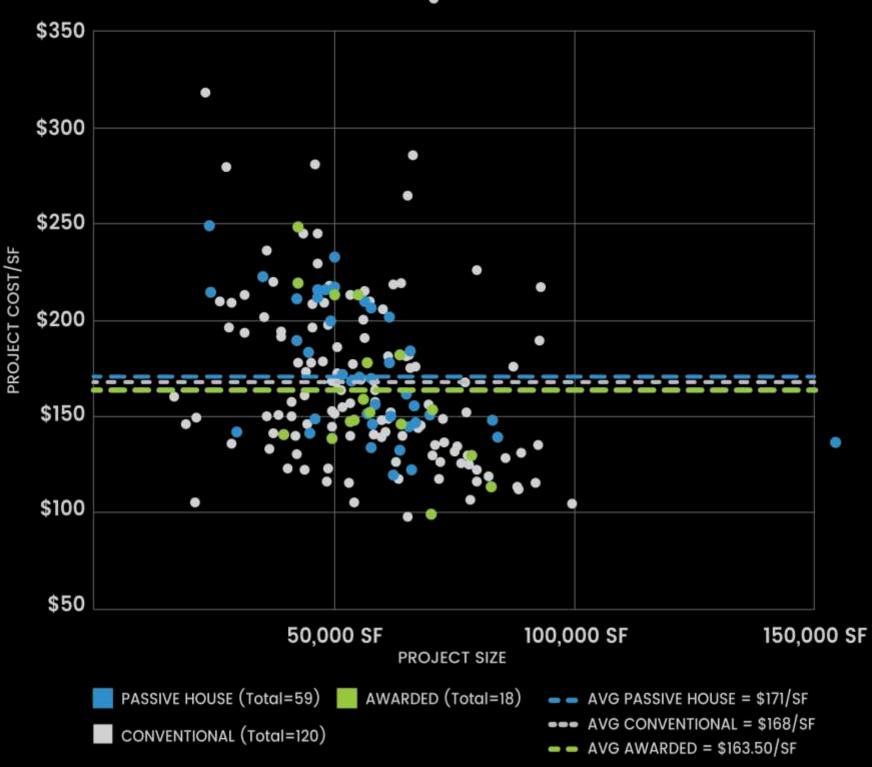

## **Cost Comparable**

Proposed PHFA Project 2015-2016 Construction Cost (Projected) Awarded Passive House Projects in Green.