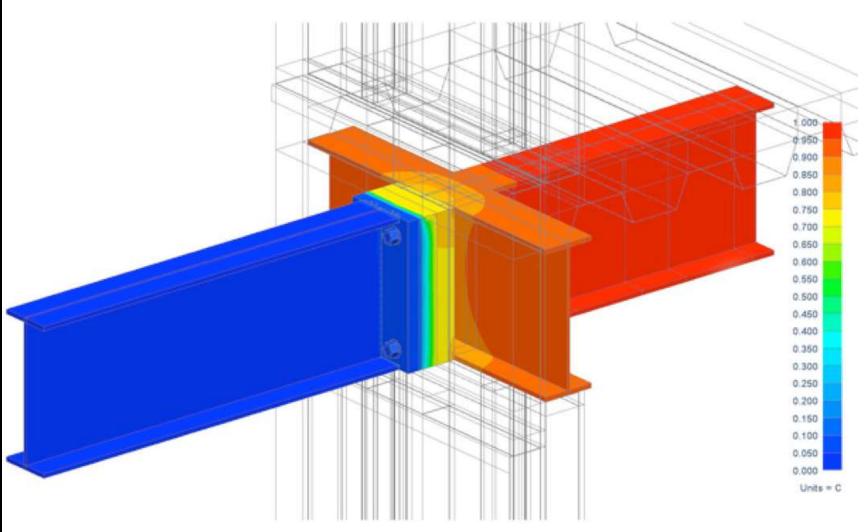

Passivhaus vs. Passivhaus Energy
Consumption

Mary 1003 THRONGH BUILDING HONDRING HONDR

























# Cost Comparable

Proposed PHFA Project 2015-2016 Construction Cost (Projected)





Nicholson Kovalchick Architects / nkarch.com

### **Cost Comparable**

Proposed PHFA Project 2015-2016 Construction Cost (Projected) Passive House vs Conventional – Less than 2% cost difference.



Nicholson Kovalchick Architects / nkarch.com

## **Cost Comparable**

Proposed PHFA Project 2015-2016 Construction Cost (Projected) Awarded Passive House Projects in Green.



#### **HVAC**

# Savings Offset Costs ~106%

Ideally...



#### **NK ARCHITECTS**

### EcoProforma



#### **WALLS**

### **Evolution of a Wall**

**Understanding the ideal wall** 



#### THERMAL BREAKS

# **Steel to Steel**



Photo Courtesy of Armatherm

#### **WINDOWS**



- 1: Windows should be energy neutral
- 2: Minimize heat gains in summer
- 3: Maximize heat gains in winter

#### **HVAC**

# **Conventional Approach**

**Exhaust penetrations leak conditioned air** 



#### **HVAC**

# Ventilation Solutions

Floor-by-Floor



#### **HOT WATER**

# Swimming Pool Strategy



# Thank you.

brandon@nkarch.com